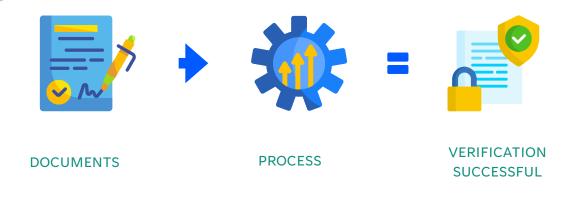

# QUICK AND EASY VERIFICATION PROCESS

With this App your clients can open an account with your company

If it is needed by regulation to check client documents, we offer a solution through an automated verification partner

Clients can easily open an account by registering their details and upload their documents for a very quick verification

Verification takes around 20-30 minutes using our automated verification partner