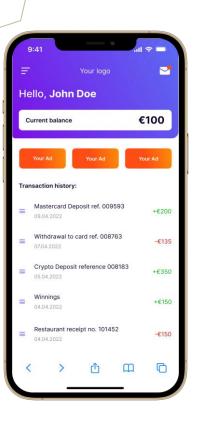

## DEPOSITS AND WITHDRAWALS

Clients can use the Mobile App to deposit and withdraw through various card schemes, bank transfers or Cryptocurrencies

| <b>Card</b><br>(Visa, MC, Unionpay) | \$4200    |
|-------------------------------------|-----------|
| XXXX XXXX XXXX                      | XXXX      |
| Cryptocurrencies                    | 0.324 BTH |
| xxxx xxxx xxxx                      |           |

| 9:41                    |                    | I 🗢 🗖 |
|-------------------------|--------------------|-------|
| Ŧ                       | Your logo          |       |
| Deposit to your account |                    |       |
| Transaction an          | nount              |       |
| \$20.00                 |                    |       |
| Select Paymer           | nt method          |       |
| Card<br>(Visa, MC       | \$<br>(, Unionpay) | 4200  |
| xxxx x                  | xxx xxxx xxxx      |       |