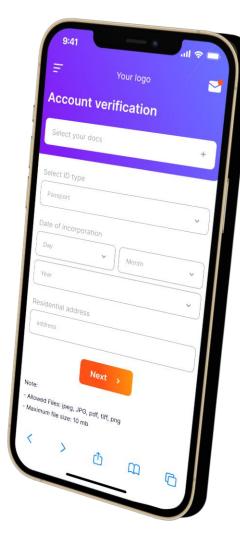

# QUICK AND EASY VERIFICATION PROCESS

With this App your clients can open an account with your company

If it is needed by regulation to check client documents, we offer a solution through an automated verification partner

Clients can easily open an account by registering their details and upload their documents for a very quick verification

Verification takes around 20-30 minutes using our automated verification partner