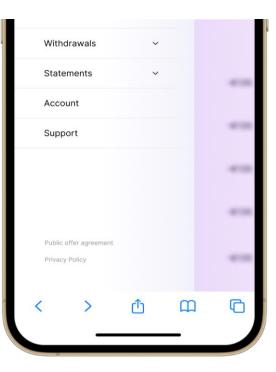

#### ACCOUNT STATUS

The clients can check their transaction history as well as their account status