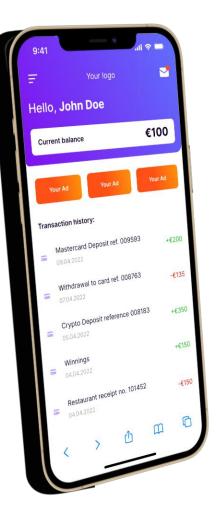

## DEPOSITS AND WITHDRAWALS

Clients can use the Mobile App to deposit and withdraw through various card schemes, bank transfers or Cryptocurrencies

| <b>Card</b><br>(Visa, MC, Unionpay) | \$4200    |
|-------------------------------------|-----------|
| XXXX XXXX XXXX                      | XXXX      |
| Cryptocurrencies                    | 0.324 BTH |
| xxxx xxxx xxxx                      |           |

#### ACCOUNT STATUS

The clients can check their transaction history as well as their account status