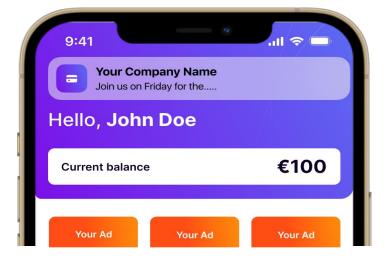

### PUSH NOTIFICATIONS

The company can also use the Mobile App to communicate with clients through push notifications and inform them about promotions and events