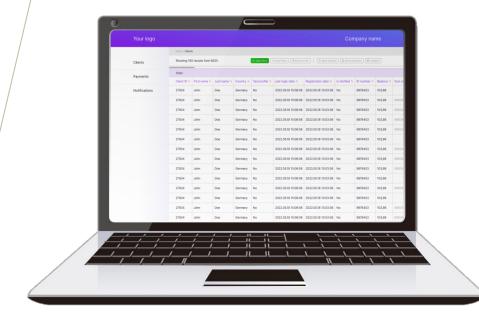

# ADMIN PORTAL (CRM)

You will have access to our CRM where you can see the personal details of your clients, payments history and the push notifications history. You can filter clients by country, ID number, affiliates e.t.c.