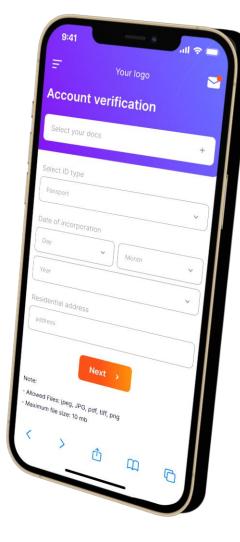

# QUICK AND EASY VERIFICATION PROCESS

With this App your clients can open an account with your company

If it is needed by regulation to check client documents, we offer a solution through an automated verification partner

Clients can easily open an account by registering their details and upload their documents for a very quick verification

Verification takes around 20-30 minutes using our automated verification partner